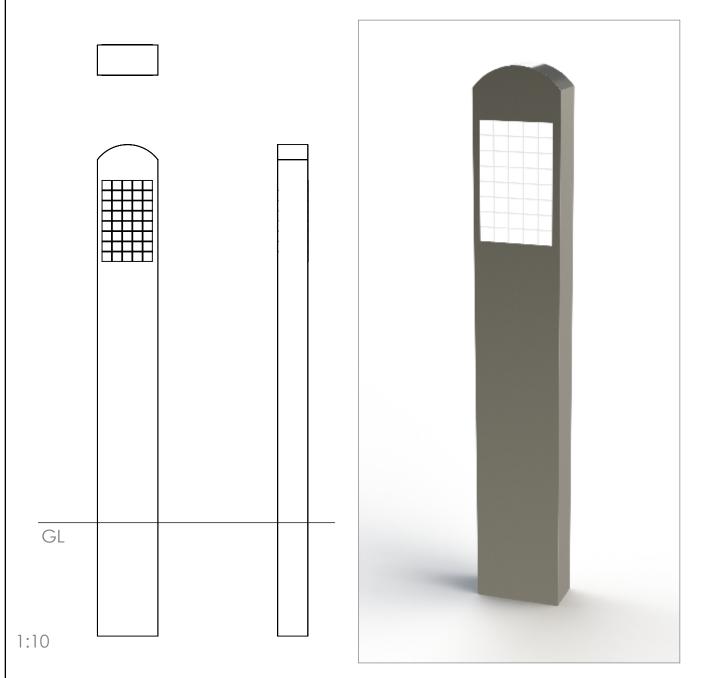

## **Bollards** | ASF 5003 Rectangular Stainless Steel Bollard

**Material:** 

**Dimensions:** 

Height:

Standard Finish: Optional Finish: Ram Raid Options: Visibility Bands:

**Bespoke Options:** 

Manufactured in either grade 304 or grade 316 stainless steel

 $\label{lem:manufactured} \mbox{Manufactured in 160mm x 80mm rectangular section stainless steel as standard. This bollard is available in all other sizes of rectangular stainless steel}$ 

Bollards are manufactured either 1200mm long (900mm above ground) or 1500mm long (1000mm above ground) All other bollard sizes are available if required

As standard ASF Stainless Steel Bollards are finished satin brush polished

Bollards can be bead blasted, bright polished, mirror polished or polyester powder coated

Bollards can be manufactured with inner heavy duty steel inserts or with loose cap for concrete infill

Retro reflective self-adhesive visibility bands can be applied. Wet painted and powder coated bands are also available

Bollards can be manufactured to base plate fix, or be adapted to accept chains, rails or panels. Bollards can be made to be removable, or to fold down onto the ground or into a trough. Bollards can be adapted to make cycle stands, barriers etc. Door stoppers or door catches can be added.